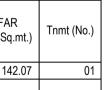

## FAR &Tenement Details

FNDN TO SUIT

SECTION ON X-X

|   | Block        | No. of Same<br>Bldg | Total Built Up<br>Area (Sq.mt.) | Deductions (Area in Sq.mt.) |         | Proposed FAR<br>Area<br>(Sq.mt.) | Total FAI<br>Area (Sq |
|---|--------------|---------------------|---------------------------------|-----------------------------|---------|----------------------------------|-----------------------|
|   |              |                     |                                 | StairCase                   | Parking | Resi.                            |                       |
| [ | A (A)        | 1                   | 204.21                          | 17.79                       | 44.35   | 124.28                           | 14                    |
| [ | Grand Total: | 1                   | 204.21                          | 17.79                       | 44.35   | 124.28                           |                       |