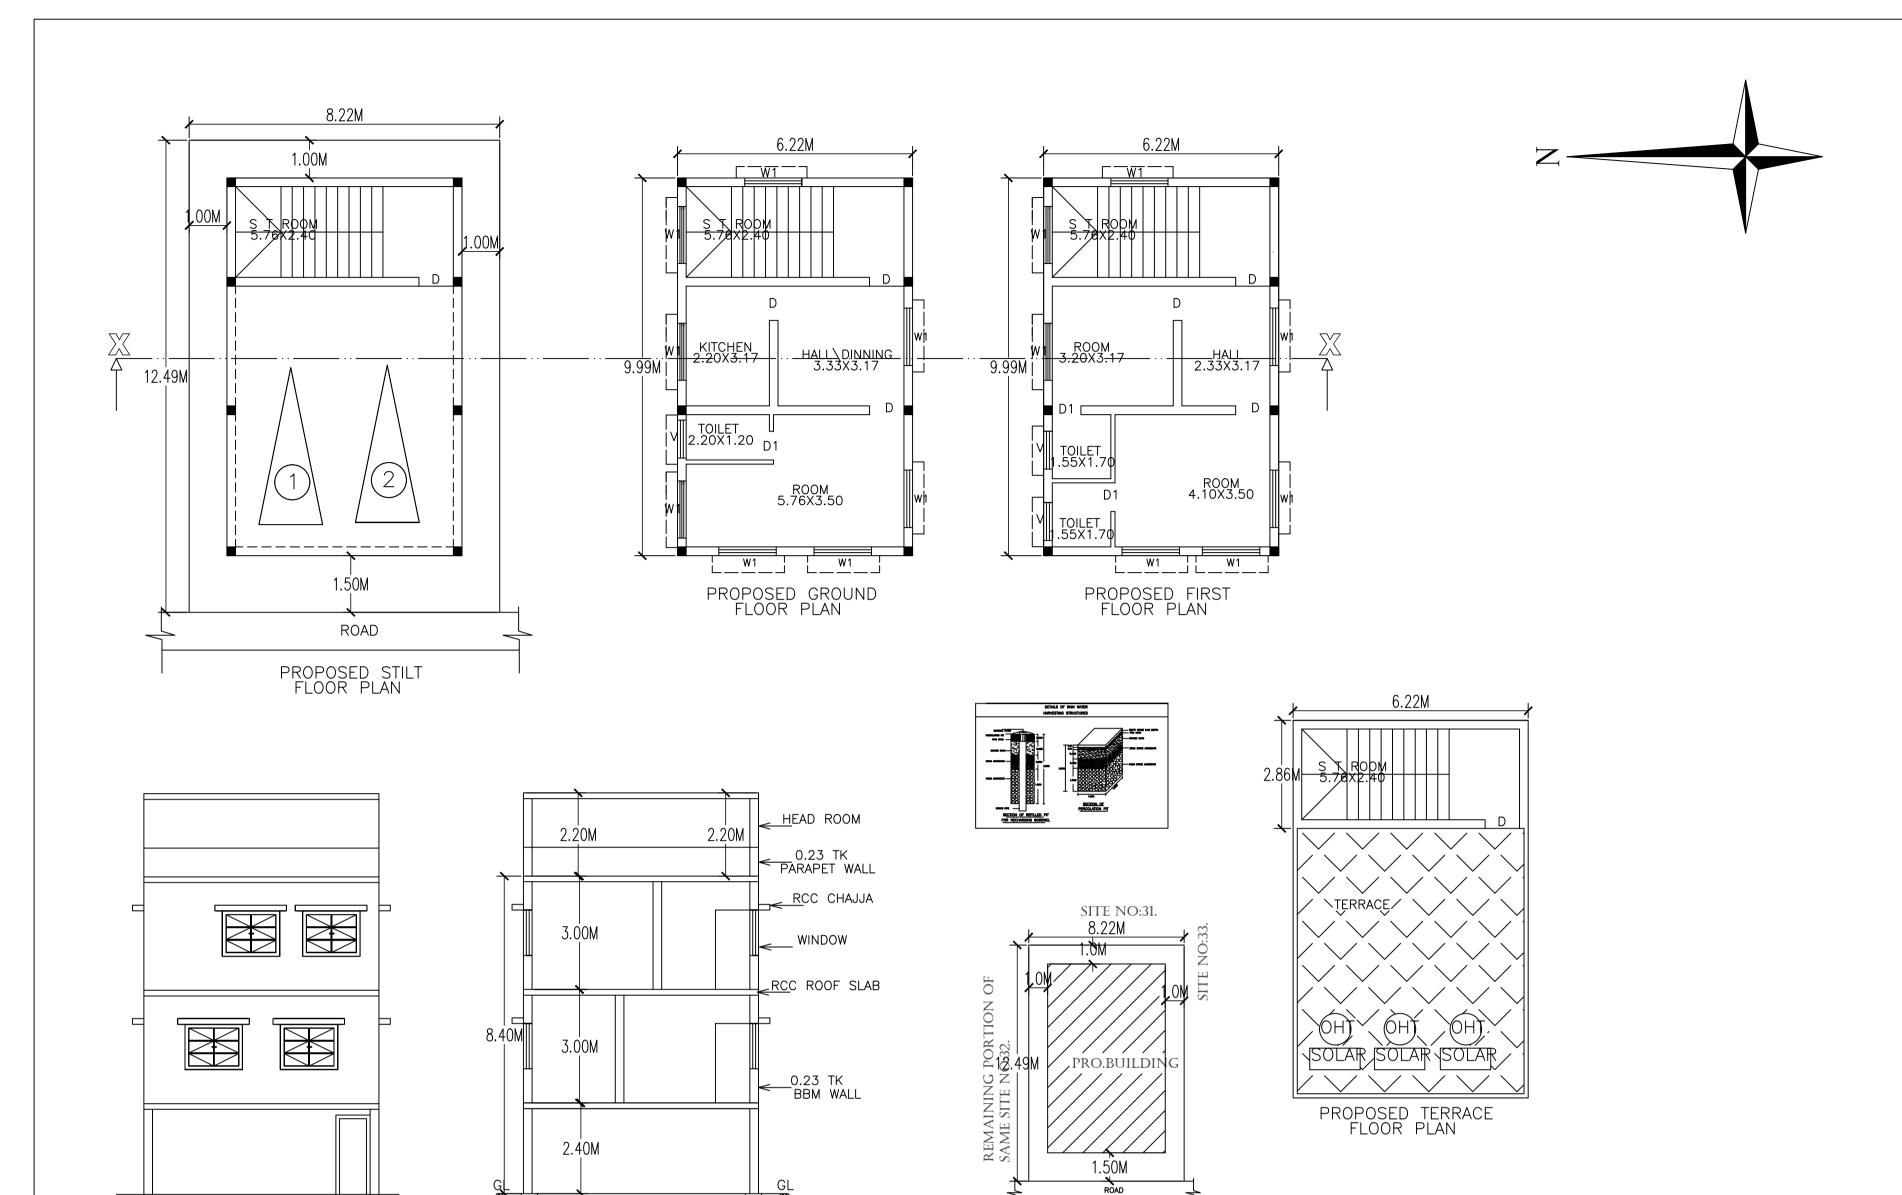

SITE PLAN SCALE 1:200

Approval Condition :

This Plan Sanction is issued subject to the following conditions :

Sanction is accorded for the Residential Building at 32, #32 A.G.S.LAYOUT, Bangalore.
 a).Consist of 1Stilt + 1Ground + 1 only.
 Sanction is accorded for Residential use only. The use of the building shall not be deviated

other use. 3.44.35 area reserved for car parking shall not be converted for any other purpose. 4.Development charges towards increasing the capacity of water supply, sanitary and power has to be paid to BWSSB and BESCOM if any.

9. The applicant shall plant at least two trees in the premises.

10.Permission shall be obtained from forest department for cutting trees before the commenc of the work.11.License and approved plans shall be posted in a conspicuous place of the licensed premis

17. The applicant shall ensure that the Rain Water Harvesting Structures are provided & main good repair for storage of water for non potable purposes or recharge of ground water at all t having a minimum total capacity mentioned in the Bye-law 32(a).